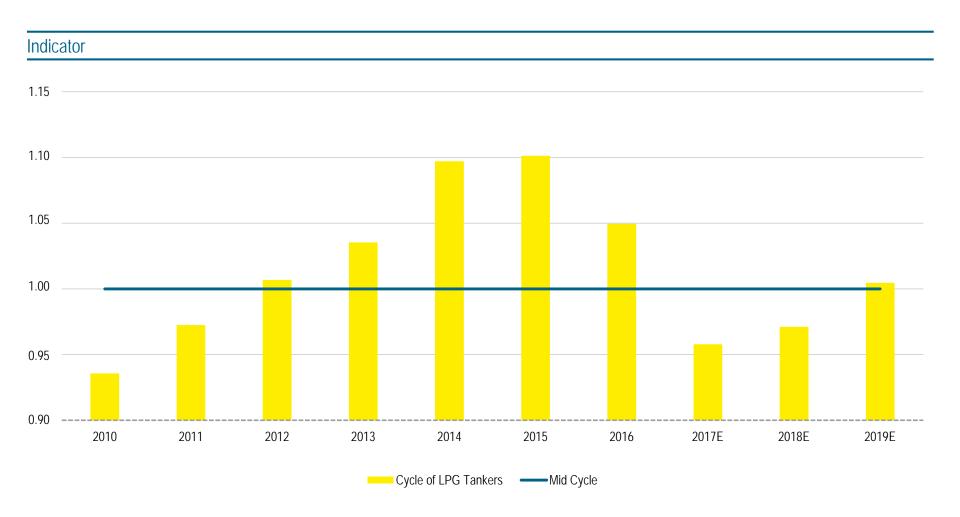

# Cycle indicator of LPG tankers

Sources: MSI, DVB Shipping and Offshore Research