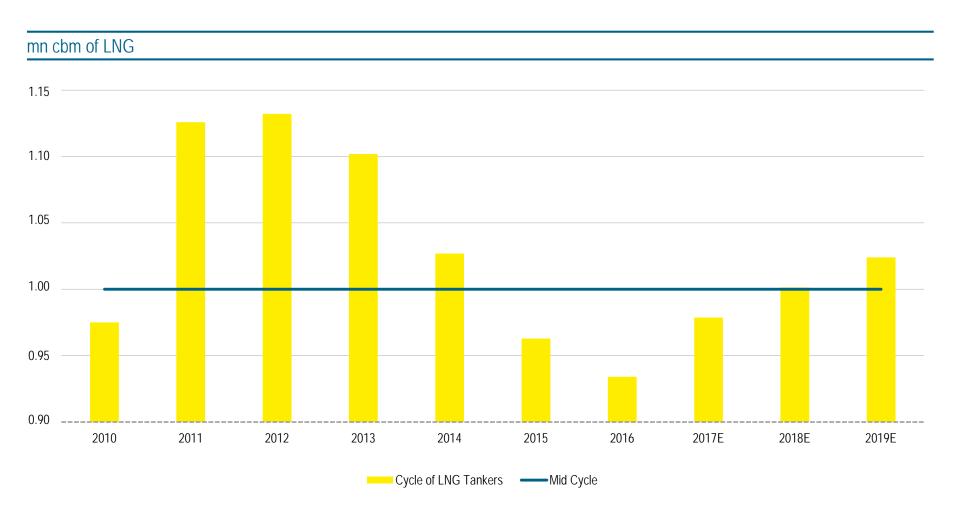

## Cycle indicator of LNG tankers

Sources: MSI, DVB Shipping and Offshore Research